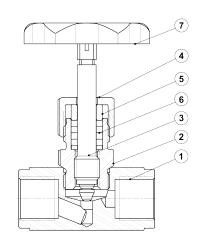

For conversion Kvs = Cv (US) x 0,855.

| MATERIALS |                     |                      |  |  |
|-----------|---------------------|----------------------|--|--|
| POS.      | DESIGNATION         | MATERIAL             |  |  |
| 1         | Body                | AISI 316 Ti / 1.4571 |  |  |
| 2         | Bonnet              | AISI 316 Ti / 1.4571 |  |  |
| 3         | Stem                | AISI 316 Ti / 1.4571 |  |  |
| 4         | Packing nut         | AISI 316 Ti / 1.4571 |  |  |
| 5         | Packing gland       | AISI 316 Ti / 1.4571 |  |  |
| 6         | Packing             | Graphite             |  |  |
| 7         | Handwheel           | Metallic             |  |  |
| 8         | Compression fitting | AISI 316 Ti / 1.4571 |  |  |
| 9         | Alignment union     | AISI 316 Ti / 1.4571 |  |  |