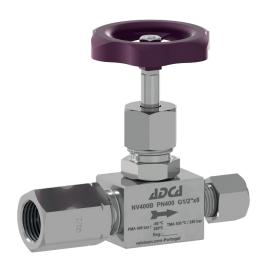

MODELS: NV400H; NV400B.

SIZES: 1/4" to 1/2".

CONNECTIONS: NV400H - Female threaded ISO 228.

NV400B – Inlet: Female threaded ISO 228.

Outlet: Comp. fitting 8S (M16 x 1,5).

INSTALLATION: In any position.

Remarks:

| DIMENSIONS (mm) – NV400B |    |    |    |         |                |
|--------------------------|----|----|----|---------|----------------|
| SIZE                     | A1 | В  | С  | ORIFICE | WEIGHT<br>(kg) |
| 1/2"                     | 80 | 82 | 60 | 6       | 0,63           |