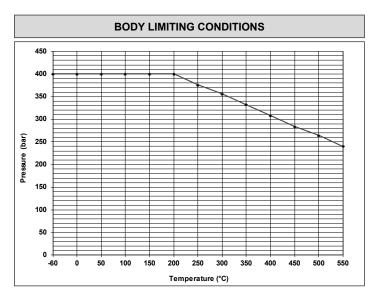

pressure needle valves designed for shut-off applications with steam and other industrial fluids.

The NV400B is a special version designed for use as a boiler water sample valve when connected to the bottom sample connection on a VPC TDS blowdown control valve.



Complete stainless steel construction.

High quality graphite packing.

OPTIONS: Version for oxygen service.

USE: Saturated steam, water, compressed air and

other fluids compatible with the construction.

**AVAILABLE** 

MODELS: NV400H; NV400B.

SIZES: 1/4" to 1/2".

CONNECTIONS: NV400H - Female threaded ISO 228.

NV400B – Inlet: Female threaded ISO 228.

Outlet: Comp. fitting 8S (M16 x 1,5).

INSTALLATION: In any position.

Remarks:

Other sizes, materials and connections available on request.



**NV400H** 



**NV400B** 













| DIMENSIONS (mm) – NV400H |    |    |    |         |                |
|--------------------------|----|----|----|---------|----------------|
| SIZE                     | А  | В  | С  | ORIFICE | WEIGHT<br>(kg) |
| 1/4"                     | 55 | 82 | 60 | 6       | 0,48           |
| 3/8"                     | 60 | 82 | 60 | 6       | 0,49           |
| 1/2"                     | 65 | 82 | 60 | 6       | 0,49           |

| DIMENSIONS (mm) – NV400B |    |    |    |         |                |
|--------------------------|----|----|----|---------|----------------|
| SIZE                     | A1 | В  | С  | ORIFICE | WEIGHT<br>(kg) |
| 1/2"                     | 80 | 82 | 60 | 6       | 0,63           |

| FLOW RATE COEFFICIENTS (m³/h) |       |      |      |  |
|----------------