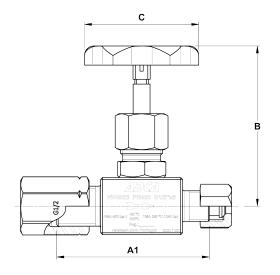

MODELS: NV400H; NV400B.

SIZES: 1/4" to 1/2".

CONNECTIONS: NV400H - Female threaded ISO 228.

NV400B – Inlet: Female threaded ISO 228.

Outlet: Comp. fitting 8S (M16 x 1,5).

INSTALLATION: In any position.

Remarks:

| DIMENSIONS (mm) – NV400B |    |    |    |         |                |
|--------------------------|----|----|----|---------|----------------|
| SIZE                     | A1 | В  | С  | ORIFICE | WEIGHT<br>(kg) |
| 1/2"                     | 80 | 82 | 60 | 6       | 0,63           |