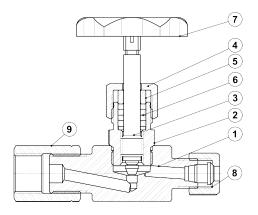

For conversion Kvs = Cv (US) x 0,855.

| MATERIALS |                     |                      |  |  |
|-----------|---------------------|----------------------|--|--|
| POS.      | DESIGNATION         | MATERIAL             |  |  |
| 1         | Body                | AISI 316 Ti / 1.4571 |  |  |
| 2         | Bonnet              | AISI 316 Ti / 1.4571 |  |  |
| 3         | Stem                | AISI 316 Ti / 1.4571 |  |  |
| 4         | Packing nut         | AISI 316 Ti / 1.4571 |  |  |
| 5         | Packing gland       | AISI 316 Ti / 1.4571 |  |  |
| 6         | Packing             | Graphite             |  |  |
| 7         | Handwheel           | Metallic             |  |  |
| 8         | Compression fitting | AISI 316 Ti / 1.4571 |  |  |
| 9         | Alignment union     | AISI 316 Ti / 1.4571 |  |  |