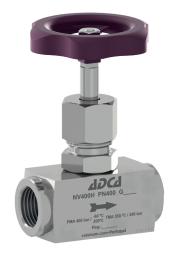

MODELS: NV400H; NV400B.

SIZES: 1/4" to 1/2".

CONNECTIONS: NV400H - Female threaded ISO 228.

NV400B – Inlet: Female threaded ISO 228.

Outlet: Comp. fitting 8S (M16 x 1,5).

INSTALLATION: In any position.

Remarks:

Other sizes, materials and connections available on request.

**NV400H** 

**NV400B** 

| DIMENSIONS (mm) – NV400H |    |    |    |         |                |
|--------------------------|----|----|----|---------|----------------|
| SIZE                     | А  | В  | С  | ORIFICE | WEIGHT<br>(kg) |
| 1/4"                     | 55 | 82 | 60 | 6       | 0,48           |
| 3/8"                     | 60 | 82 | 60 | 6       | 0,49           |
| 1/2"                     | 65 | 82 | 60 | 6       | 0,49           |