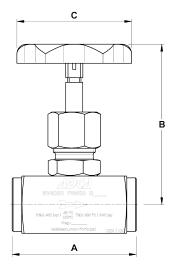

MODELS: NV400H; NV400B.

SIZES: 1/4" to 1/2".

CONNECTIONS: NV400H - Female threaded ISO 228.

NV400B – Inlet: Female threaded ISO 228.

Outlet: Comp. fitting 8S (M16 x 1,5).

INSTALLATION: In any position.

Remarks:

Other sizes, materials and connections available on request.

**NV400H** 

**NV400B** 

| DIMENSIONS (mm) – NV400H |    |    |    |         |                |
|--------------------------|----|----|----|---------|----------------|
| SIZE                     | А  | В  | С  | ORIFICE | WEIGHT<br>(kg) |
| 1/4"                     | 55 | 82 | 60 | 6       | 0,48           |
| 3/8"                     | 60 | 82 | 60 | 6       | 0,49           |
| 1/2"                     | 65 | 82 | 60 | 6       | 0,49           |